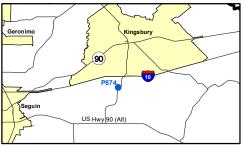

## **LOCATION**

| 200111011              |                                                  |
|------------------------|--------------------------------------------------|
| Existence              | Definite                                         |
| Boundary Determined By | Appraisal District map                           |
| Latitude               | 29.60                                            |
| Longitude              | -97.84                                           |
| Location Description   | Three miles south of the City of Kingsbury on FM |
| 2438                   |                                                  |
| Nearest City           | Kingsbury                                        |
|                        |                                                  |