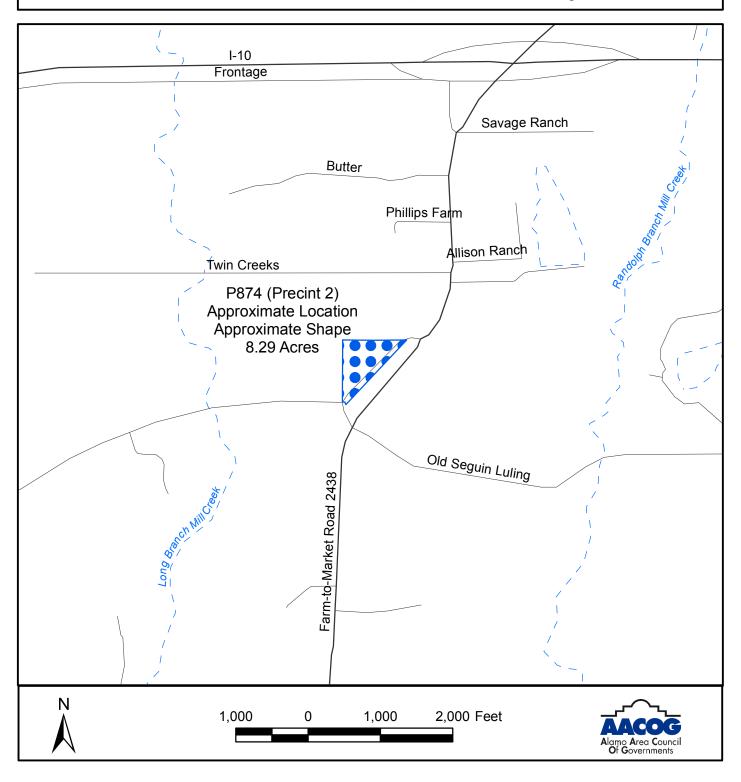

# P874 Guadalupe County

Disclaimer: This map was produced be the Alamo Area Council of Governments in direct response to provisions of Senate Bill 1447, enacted by the 76th Legislature of the State of Texas. The closed landfill unit boundaries indicated on this map are an approximation only, based on the best available information. No claims are made as to the positional accuracy or completeness of the data or its suitability for a particular purpose. This map is not intended to influence the sale or purchase of real property. Accompanying this map is additional information on the subject closed landfill unit and land tracts.

## SITE IDENTIFICATION

| Site Number         |
|---------------------|
| Authorization       |
| Site Name           |
| Alternate Site Name |
| County              |

P874 Permitted Precinct 2 Guadalupe County Dump Guadalupe

### SITE HISTORY

| Year Opened                | 1976             |
|----------------------------|------------------|
| Year Closed                | 1989             |
| Size in Acres              | 8.29             |
| Applicant Name             | Guadalupe County |
| Owner at Time of Operation | Guadalupe County |

## **LOCATION**

| 200111011              |                                                  |
|------------------------|--------------------------------------------------|
| Existence              | Definite                                         |
| Boundary Determined By | Appraisal District map                           |
| Latitude               | 29.60                                            |
| Longitude              | -97.84                                           |
| Location Description   | Three miles south of the City of Kingsbury on FM |
| 2438                   |                                                  |
| Nearest City           | Kingsbury                                        |
|                        |                                                  |